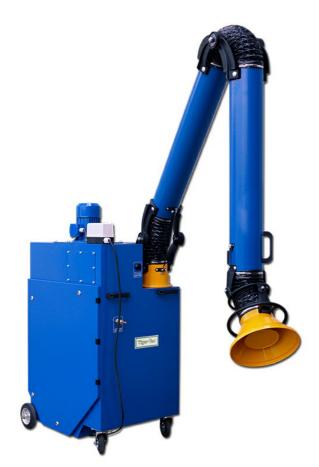

## Characteristics

- Designed to capture airborne dust
- 3-stage filtration system consisting of a metal mesh spark trap filter, aluminized spun bond cartridge and carbon after-filter. Filtration efficiency of 97% at 0.3 micron
- Low pressure, high flow rate. 600-700 CFM (1020-1190 m<sup>3</sup>/h)
- Filter cartridge pulse cleaning by compressed air (manual or with automatic timer) with a 10L compressed air tank
- Filter cartridge made of conductive aluminized spun bond material
- Heavy duty welded construction
- Heavy duty wheels and swivel castors. 2 wheels are static conductive and equipped with brakes
- Handles for ease of movement
- Easy access to filters
- Low center of gravity to prevent tipping
- Spark trap metallic filter included
- Continuous duty 3-phase motor. This induction motor does not contain arcing components
- Different motor voltages are available
- Thermal overload for motor
- Optional dust extraction arm available Ø6" (150 mm)

## **Specifications**

| TV-600 (OL) EU        | 113021B1                   |
|-----------------------|----------------------------|
| Model Name            | TV-600 (OL)                |
| Type (Powerhead)      | Electric                   |
| TEFC Motor            | Yes                        |
| Voltage               | 400 V                      |
| Hertz                 | 50 Hz                      |
| Phase                 | Three                      |
| Wattage               | 1100 W                     |
| Power                 | 1.1 kW                     |
| Amperage              | 2.7 A                      |
| Air Flow              | 1000 m <sup>3</sup> /h     |
| Sound Level           | 72 dB(A)                   |
| Plug Type             | Not Included               |
| Suction Inlet         | 6 "                        |
| Filter Cleaning       | Manual Reverse Purge (MRP) |
| Dry Recovery - Drawer | 10 L                       |
| Length                | 91 cm                      |
| Width                 | 74 cm                      |
| Height                | 152 cm                     |
| Weight (Vacuum Only)  | 123 kg.                    |
| Cord Length           | 10 m                       |